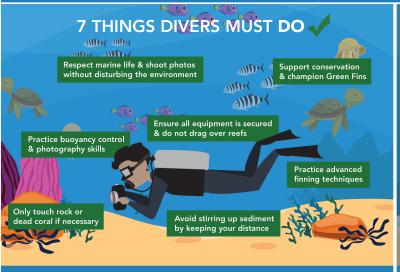

## **GREEN FINS: Best Practice for Customers**

As a Green Fins member we are committed to protecting our marine life, we ask our customers to please help us by following these simple guidelines.