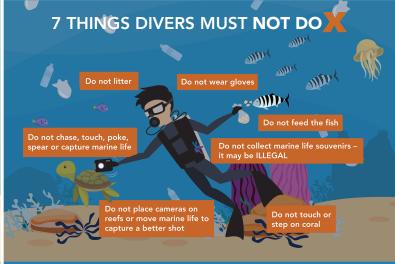

## **GREEN FINS: Best Practice for Customers**

As a Green Fins member we are committed to protecting our marine life, we ask our customers to please help us by following these simple guidelines.